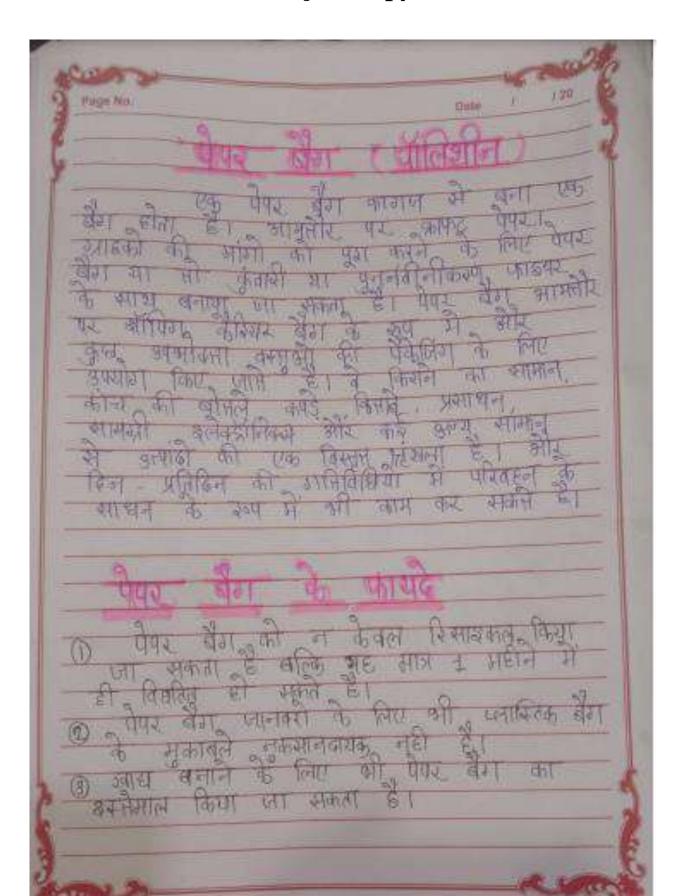

Gindron    | B.A.    | II Year |  |
| 07   | Pooja Bagde       | B.A.    | II Year |  |
| n08  | Shraddha Yadav    | B.A.    | II Year |  |
| 09   | Suhani Devagadkar | B.A.    | II Year |  |
| 10   | Sakshi Mandape    | B.A.    | II Year |  |

#### **Front Page of Project**









#### ARYA VIDYA SABHA'S

# DAYANAND ARYA KANYA MAHAVIDYALAYA Jaripatka, Nagpur.

**Organised By** 

**Department of E.V.S.** 

### **CERTIFICATE**

This is to certify that Ku. Nikita Patva Student Of **B.A II** participated in "Project on Paper Bag." during the Academic session **2021-22** Hence the certificate is awarded to her.

Co-Ordinator

Dr. Chetna Pathak

Dept. of E.V.S

DAKM, Nagpur

Principal
Dayanand Arya Kanya Mahavidyalaya
Jaripatka, Nagpur

**Principal** 

Dr. Shraddha Anilkumar

DAKM, Nagpur















# यानन्द आर्य कन्य

# महाविद्यालय



आर्य विद्या सभा द्वारा संचालित (Regd. under Societies Act. XXI) जरापटका, नागपुर ४४००१४.



**Brief Report** 

#### Brief Report of Project / Field/ Internship Work (1.3.3)

| Name of the Project<br>Undertaken                    | Mathematical derivation of 72 Thaat by Pt. Vyankatmakhi and Talas                                                                                                                                                                                                                                                                                                                                                                                                                                                   |