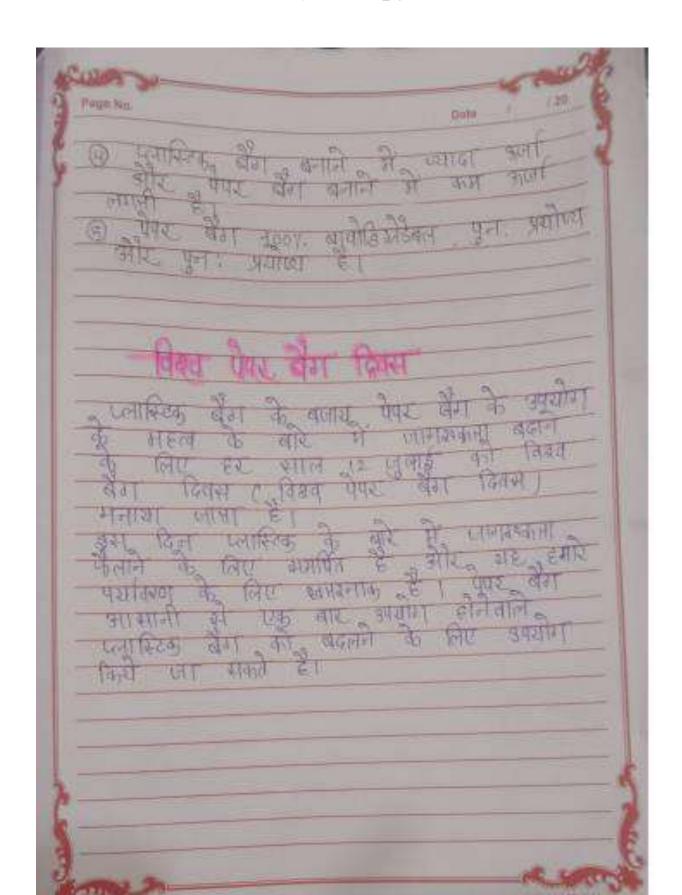

ndron    | B.A.    | II Year |  |
| 07   | Pooja Bagde       | B.A.    | II Year |  |
| n08  | Shraddha Yadav    | B.A.    | II Year |  |
| 09   | Suhani Devagadkar | B.A.    | II Year |  |
| 10   | Sakshi Mandape    | B.A.    | II Year |  |

#### **Front Page of Project**









#### ARYA VIDYA SABHA'S

# DAYANAND ARYA KANYA MAHAVIDYALAYA Jaripatka, Nagpur.

**Organised By** 

**Department of E.V.S.** 

### **CERTIFICATE**

This is to certify that Ku. Nikita Patva Student Of **B.A II** participated in "Project on Paper Bag." during the Academic session **2021-22** Hence the certificate is awarded to her.

Co-Ordinator

Dr. Chetna Pathak

Dept. of E.V.S

DAKM, Nagpur

Principal
Dayanand Arya Kanya Mahavidyalaya
Jaripatka, Nagpur

**Principal** 

Dr. Shraddha Anilkumar

DAKM, Nagpur















# यानन्द आर्य कन्य

# महाविद्यालय



आर्य विद्या सभा द्वारा संचालित (Regd. under Societies Act. XXI) जरापटका, नागपुर ४४००१४.



**Brief Report** 

#### Brief Report of Project / Field/ Internship Work (1.3.3)

| Name of the Project<br>Undertaken                    | Mathematical derivation of 72 Thaat by Pt. Vyankatmakhi and Talas                                                                                                                                                                                                                                                                                                                                                                                                                                                   |