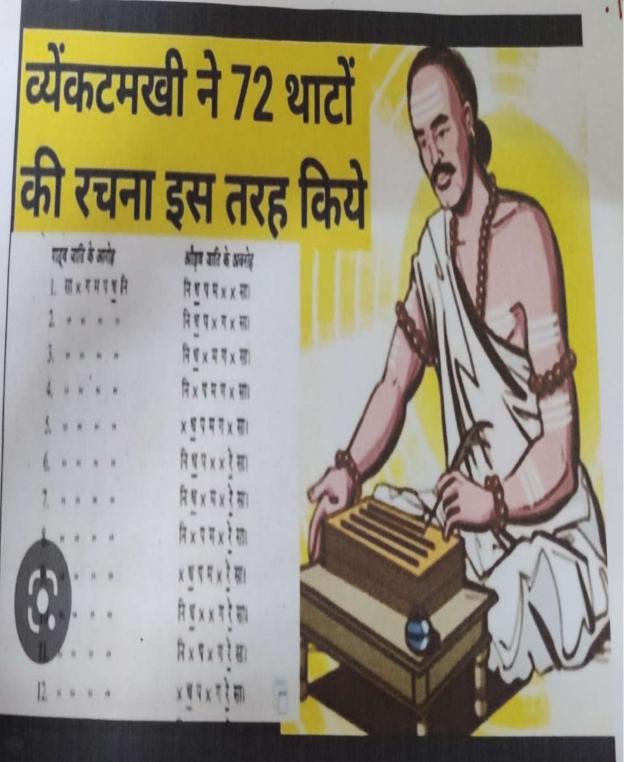

ect Music entitled Mathematical derivation of 72 Thaat by Vyankatmakhi and Talas has been successfully completed by Ku. Janvi S.Navghare of B.A.I Year during the Academic session 2021-22. Hence the certificate is awarded to her.

VAgarkar

Co-Ordinator Dr. Varsha Agarkar Dept. Of Music DAKM, Nagpur Principal
Dayanand Arya Kanya Mahawidyalaya
Jaripatka, Nagpur

Principal
Dr. S. Anilkumar
Principal, DAKM, Nagpur

स्वान क्रान का नार*व* अवनिणि काल प्रसार HOP महत्पपूर्ण deal न्यायण संगात्व श्वामा रोरंद्रास मार्ग बुढ़ाय) व्यक्टमस्रो 10 और अकर्ता थाय संग्रीत हमे क्रान 401 क्या

महाविधालयान हात्राजी का काम हो सक र्श्वान संगीत्रहों द्वारा संगीत में रामार प्रभार वान हो सके। तथा उच्च शिक्षा के प्राप्त करने हेतु संगीत शास्त्र का 9 40 4 10 410 16/16/16/16/16

पं. व्यंकटभरवी जी का 72 यारों का सिर्धांत





Date: र्माश्रधी । रे वा ग म म शा हेरे म ध ध शां ध नि भां श्या रे श म अ सा रे ग म र्वेष श्व नि सो मा सारे या म भाष ध नि सा या वे वा म ही प ध नि सां द्व प नि नि सां सा ग ग म उत्तराध के सभी क्वर समूह से क्रमश जोड़ने हमें 6 मेल अथवा धाट प्राप्त होते हैं। जो इस नि शां वा म प ध या स प ान शां सा 3 श म प ध सा 4] श स प ड्री शा ग म प नि ान शां य म प श्व सां

Page No. Date: 98 जिंगि 8