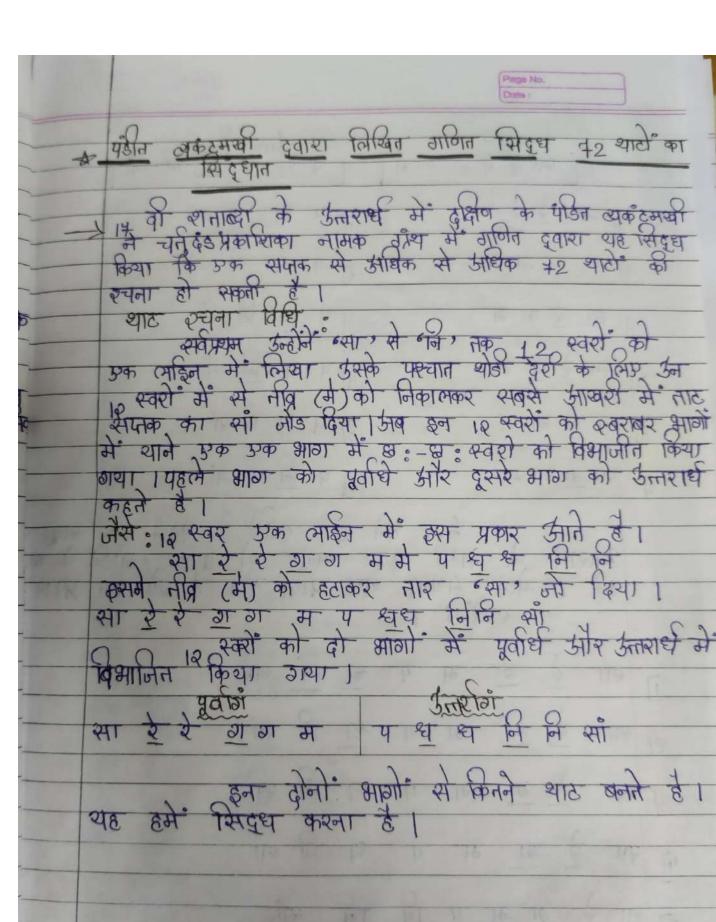

t Music entitled Mathematical derivation of 72 Thaat by Vyankatmakhi and Talas has been successfully completed by Ku. Janvi S.Navghare of B.A.I Year during the Academic session 2021-22. Hence the certificate is awarded to her.

VAgarkar

Co-Ordinator Dr. Varsha Agarkar Dept. Of Music DAKM, Nagpur Principal
Dayanand Arya Kanya Mahawidyalaya
Jaripatka, Nagpur

Principal
Dr. S. Anilkumar
Principal, DAKM, Nagpur

स्वान क्रान का नार*व* अवनिणि काल प्रसार HOP महत्पपूर्ण deal न्यायण संगात्व श्वामा रोरंद्रास मार्ग बुढ़ाय) व्यक्टमस्रो 10 और अकर्ता थाय संग्रीत हमे क्रान 401 क्या

महाविधालयान हात्राजी का काम हो सक र्श्वान संगीत्रहों द्वारा संगीत में रामार प्रभार वान हो सके। तथा उच्च शिक्षा के प्राप्त करने हेतु संगीत शास्त्र का 9 40 4 10 410 16/16/16/16/16

पं. व्यंकटभरवी जी का 72 यारों का सिर्धांत





Date: र्माश्रधी । रे वा ग म म शा हेरे म ध ध शां ध नि भां श्या रे श म अ सा रे ग म र्वेष श्व नि सो मा सारे या म भाष ध नि सा या वे वा म ही प ध नि सां द्व प नि नि सां सा ग ग म उत्तराध के सभी क्वर समूह से क्रमश जोड़ने हमें 6 मेल अथवा धाट प्राप्त होते हैं। जो इस नि शां वा म प ध या स प ान शां सा 3 श म प ध सा 4] श स प ड्री शा ग म प नि ान शां य म प श्व सां

Page No. Date: 98 जिंगि 8