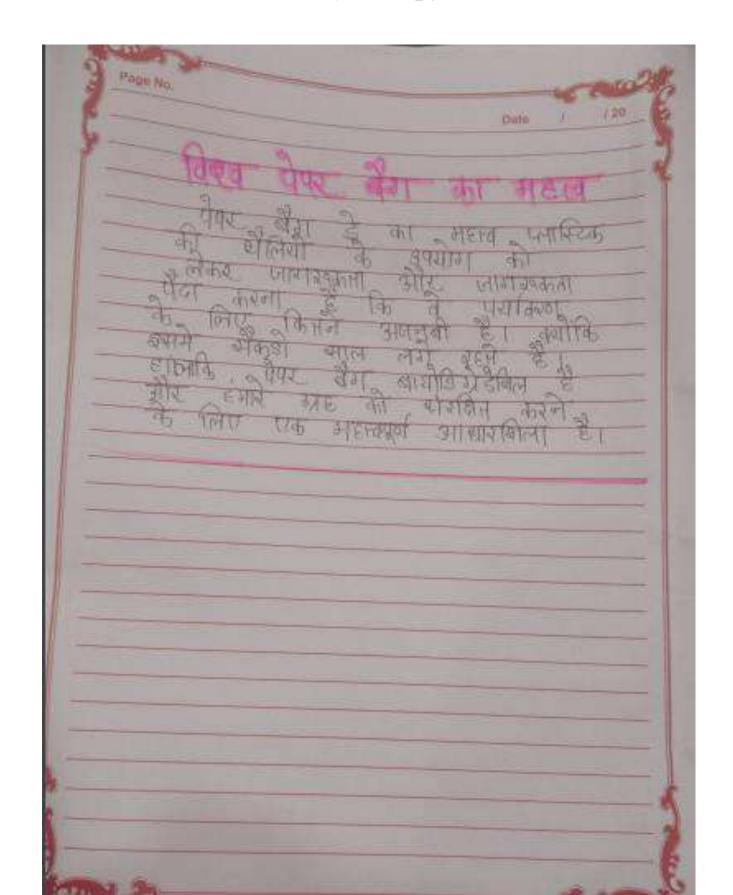

ron    | B.A.    | II Year |  |
| 07   | Pooja Bagde       | B.A.    | II Year |  |
| n08  | Shraddha Yadav    | B.A.    | II Year |  |
| 09   | Suhani Devagadkar | B.A.    | II Year |  |
| 10   | Sakshi Mandape    | B.A.    | II Year |  |

#### **Front Page of Project**









#### ARYA VIDYA SABHA'S

# DAYANAND ARYA KANYA MAHAVIDYALAYA Jaripatka, Nagpur.

**Organised By** 

**Department of E.V.S.** 

### **CERTIFICATE**

This is to certify that Ku. Nikita Patva Student Of **B.A II** participated in "Project on Paper Bag." during the Academic session **2021-22** Hence the certificate is awarded to her.

Co-Ordinator

Dr. Chetna Pathak

Dept. of E.V.S

DAKM, Nagpur

Principal
Dayanand Arya Kanya Mahavidyalaya
Jaripatka, Nagpur

**Principal** 

Dr. Shraddha Anilkumar

DAKM, Nagpur















# यानन्द आर्य कन्य

# महाविद्यालय



आर्य विद्या सभा द्वारा संचालित (Regd. under Societies Act. XXI) जरापटका, नागपुर ४४००१४.



**Brief Report** 

#### Brief Report of Project / Field/ Internship Work (1.3.3)

| Name of the Project<br>Undertaken                    | Mathematical derivation of 72 Thaat by Pt. Vyankatmakhi and Talas                                                                                                                                                                                                                                                                                                                                                                                                                                                   |