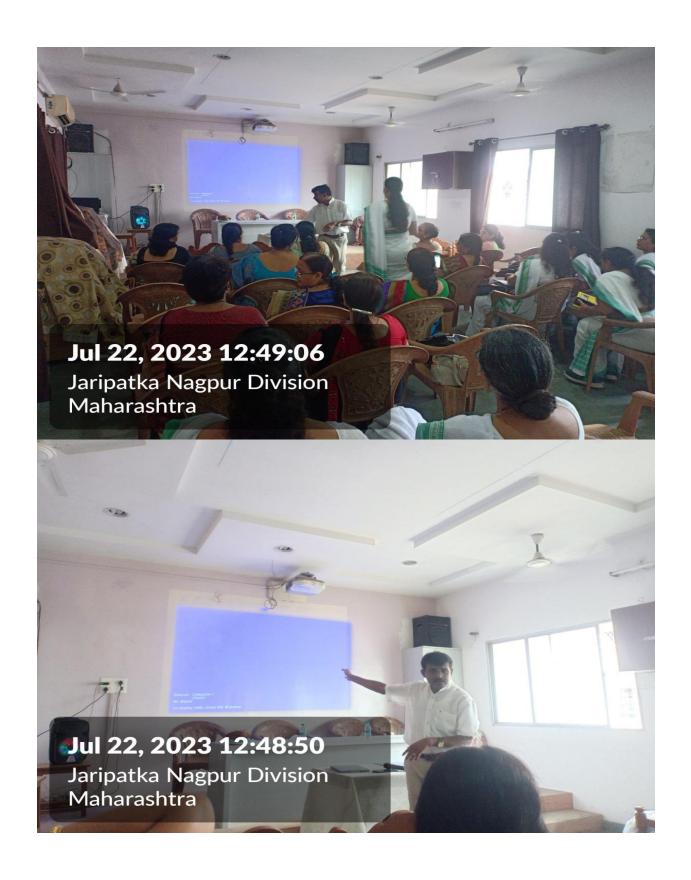

07 classrooms have been provided with white boards and projector facility. The entire campus is wi-fi enabled. All 07 classrooms have been converted into smart classrooms

## Seminar Halls, Auditorium

There are 2 seminar hall and one auditorium with good sound system Multilevel fans and cooling systems for conducting curricular activities such as Seminar,Quiz, Debate, Conference and all different competitions. The college auditorium has a portable screen. The sound system, lighting system and cooling systems have been renovated. LED light s have been used. The auditorium has one single huge fan in the center along with several big fans in the periphery.