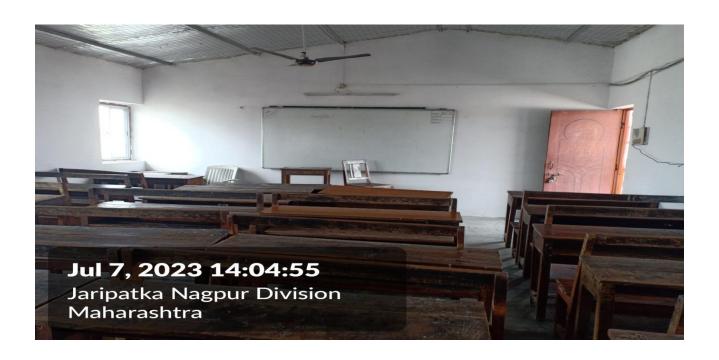

## **CLASSROOMS**

The college has a sufficient number of classrooms (22) which are good ventilated with spacious seating arrangements. In many of these classrooms, conventional as well as advanced teaching aid can be used. The college believes in continuous upgradation of its facilities as per the requirements of the stake holders. New facilities have been created and the old ones have been renovated. The classrooms, Seminar room, Auditorium and Library have been renovated recently. The entire college premises have been painted and cleaned.

07 classrooms have been provided with white boards and projector facility. The entire campus is wi-fi enabled. All 07 classrooms have been converted into smart classrooms