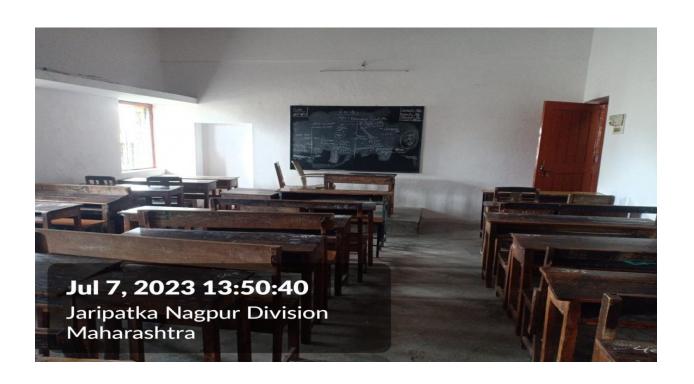

## **CLASSROOMS**

The college has a sufficient number of classrooms (22) which are good ventilated with spacious seating arrangements. In many of these classrooms, conventional as well as advanced teaching aid can be used. The college believes in continuous upgradation of its facilities as per the requirements of the stake holders. New facilities have been created and the old ones have been renovated. The classrooms, Seminar room, Auditorium and Library have been renovated recently. The entire college premises have been painted and cleaned.

07 classrooms have been provided with white boards and projector facility. The entire campus is wi-fi enabled. All 07 classrooms have been converted into smart classrooms