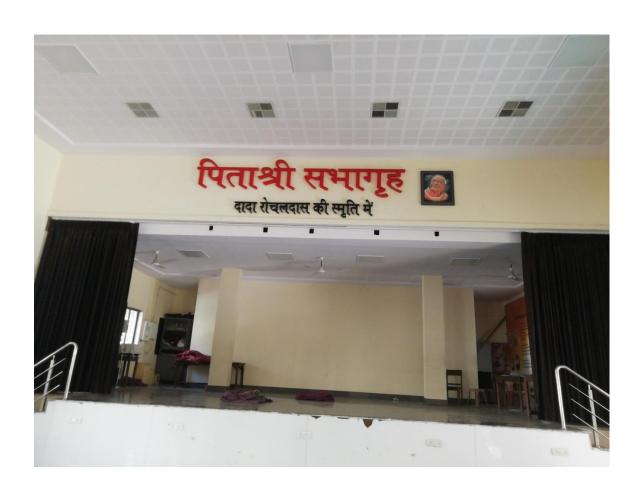

## Seminar Halls, Auditorium

There are 2 seminar hall and one auditorium with good sound system Multilevel fans and cooling systems for conducting curricular activities such as Seminar,Quiz, Debate, Conference and all different competitions. The college auditorium has a portable screen. The sound system, lighting system and cooling systems have been renovated. LED light s have been used. The auditorium has one single huge fan in the center along with several big fans in the periphery.

## **AUDITORIUM**