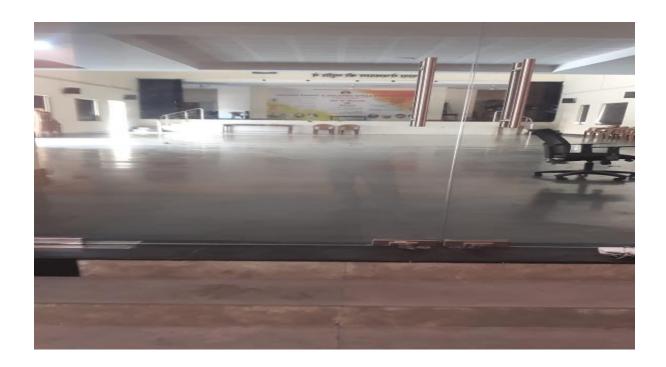

## Seminar Halls, Auditorium

There are 2 seminar hall and one auditorium with good sound system Multilevel fans and cooling systems for conducting curricular activities such as Seminar,Quiz, Debate, Conference and all different competitions. The college auditorium has a portable screen. The sound system, lighting system and cooling systems have been renovated. LED light s have been used. The auditorium has one single huge fan in the center along with several big fans in the periphery.

## **AUDITORIUM**