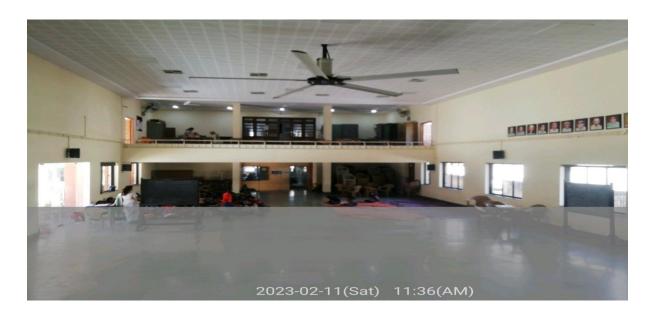

## Seminar Halls, Auditorium

There are 2 seminar hall and one auditorium with good sound system Multilevel fans and cooling systems for conducting curricular activities such as Seminar,Quiz, Debate, Conference and all different competitions. The college auditorium has a portable screen. The sound system, lighting system and cooling systems have been renovated. LED light s have been used. The auditorium has one single huge fan in the center along with several big fans in the periphery.

## **AUDITORIUM**