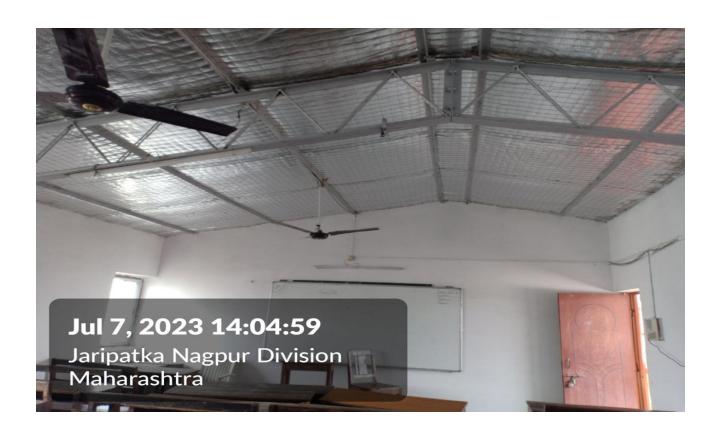

All classrooms on the top floor were facing problem of overheating due to asbestos sheets. The ceilings of the classrooms have been fixed with heat proof material. Adequate ceiling fans have been provided to ensure cooling.

07 classrooms have been provided with white boards and projector facility. The entire campus is wi-fi enabled. All 07 classrooms have been converted into smart classrooms