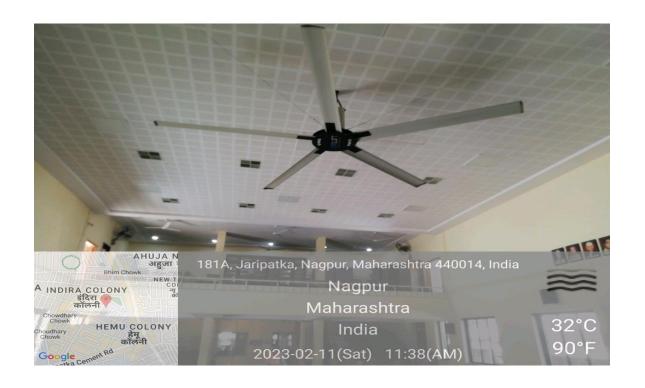

All classrooms on the top floor were facing problem of overheating due to asbestos sheets. The ceilings of the classrooms have been fixed with heat proof material. Adequate ceiling fans have been provided to ensure cooling.

## Seminar Halls, Auditorium

There are 2 seminar hall and one auditorium with good sound system Multilevel fans and cooling systems for conducting curricular activities such as Seminar,Quiz, Debate, Conference and all different competitions. The college auditorium has a portable screen. The sound system, lighting system and cooling systems have been renovated. LED light s have been used. The auditorium has one single huge fan in the center along with several big fans in the periphery.