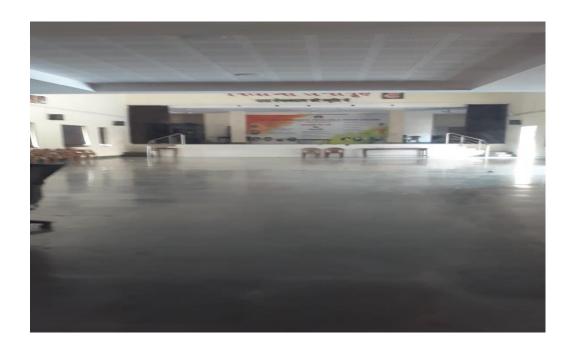

## Seminar Halls, Auditorium

There are 2 seminar hall and one auditorium with good sound system Multilevel fans and cooling systems for conducting curricular activities such as Seminar,Quiz, Debate, Conference and all different competitions. The college auditorium has a portable screen. The sound system, lighting system and cooling systems have been renovated. LED light s have been used. The auditorium has one single huge fan in the center along with several big fans in the periphery.

## **AUDITORIUM**