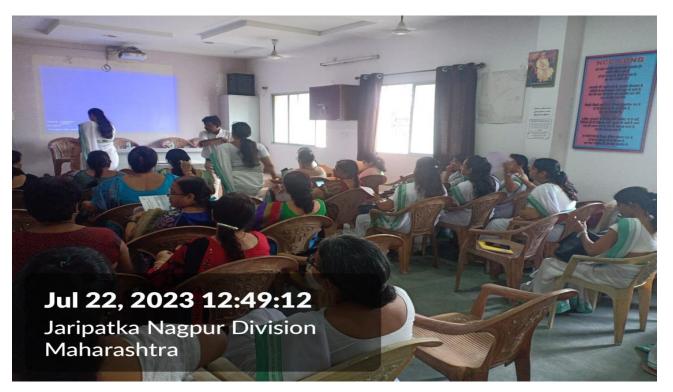

## **CLASSROOMS**

The college has a sufficient number of classrooms (22) which are good ventilated with spacious seating arrangements. In many of these classrooms, conventional as well as advanced teaching aid can be used. The college believes in continuous upgradation of its facilities as per the requirements of the stake holders. New facilities have been created and the old ones have been renovated. The classrooms, Seminar room, Auditorium and Library have been renovated recently. The entire college premises have been painted and cleaned.

07 classrooms have been provided with white boards and projector facility. The entire campus is wi-fi enabled. All 07 classrooms have been converted into smart classrooms