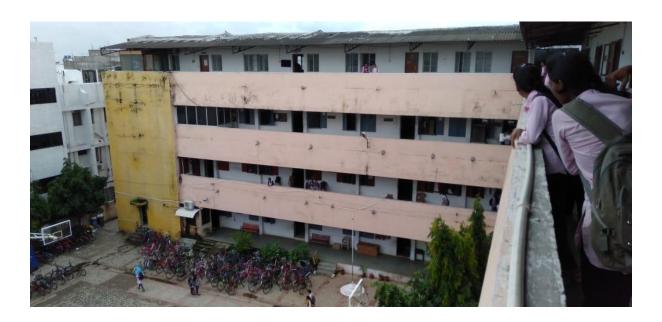

## **CLASSROOMS**

The college has a sufficient number of classrooms (22) which are good ventilated with spacious seating arrangements. In many of these classrooms, conventional as well as advanced teaching aid can be used. The college believes in continuous upgradation of its facilities as per the requirements of the stake holders. New facilities have been created and the old ones have been renovated. The classrooms, Seminar room, Auditorium and Library have been renovated recently. The entire college premises have been painted and cleaned.

All classrooms on the top floor were facing problem of overheating due to asbestos sheets. The ceilings of the classrooms have been fixed with heat proof material. Adequate ceiling fans have been provided to ensure cooling.