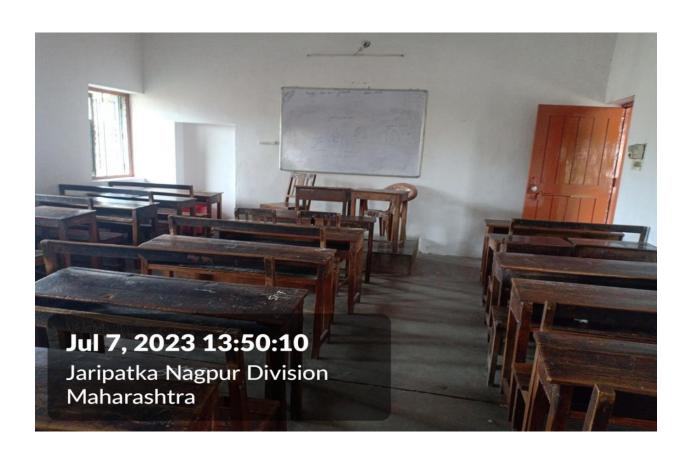

## **CLASSROOMS**

The college has a sufficient number of classrooms (22) which are good ventilated with spacious seating arrangements. In many of these classrooms, conventional as well as advanced teaching aid can be used. The college believes in continuous upgradation of its facilities as per the requirements of the stake holders. New facilities have been created and the old ones have been renovated. The classrooms, Seminar room, Auditorium and Library have been renovated recently. The entire college premises have been painted and cleaned.

07 classrooms have been provided with white boards and projector facility. The entire campus is wi-fi enabled. All 07 classrooms have been converted into smart classrooms